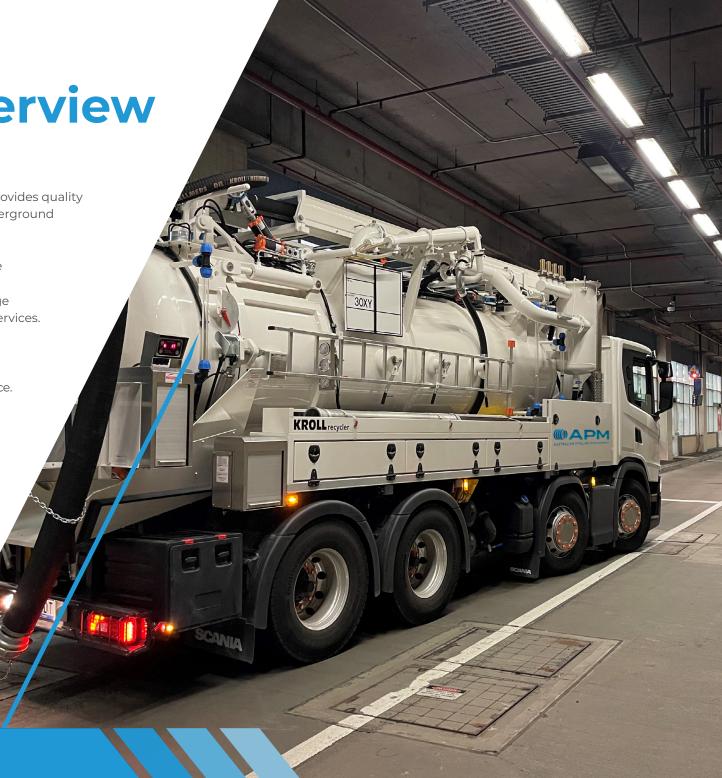

**Company Overview** 

**Australian Pipeline Management Pty Limited** (APM) provides quality pipeline maintenance and rehabilitation services of underground assets located in Sydney, Australia.

Established in 2018, our company has the skills, expertise and technology to undertake underground inspection, maintenance and rehabilitation services. We have a range of specialised vehicles and equipment to carry out our services.

We specialise in sewer and stormwater management.

Our technology can inspect, maintain, expose and repair underground assets, eliminating the need for dig and replace.

Our company performs all its business activities in a way that ensures a safe and healthy environment for all employees, Clients and the public.